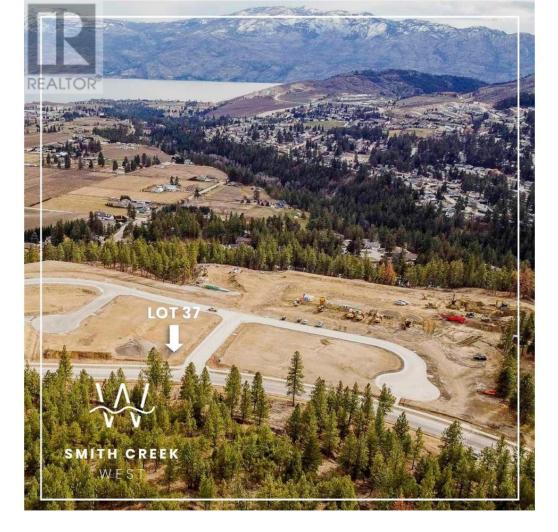

## Eagle Bluff Drive West Kelowna British Columbia

\$309,900

It's 2020 at Smith Creek West!! For a very limited time, we have rolled back the pricing on our Phase 2 homesites by up to 25%, so don't miss your chance to take advantage of this exciting offer! After many months of design and detail work with our Guidelines consultant, and the City, we are excited to bring you the finest, most diverse and well integrated family homesites in West Kelowna. This exciting new family neighborhood is sure to delight with its spectacular lake, mountain, and rural vistas, easy access and proximity to all the ever expanding amenities of West Kelowna. Designed to integrate well with the native environment, and respect the history of the area, a quiet walk, hiking, mountain biking, and more are all available at your back door. We are confident that you'll something that satisfies your home design preferences, space requirement and budget with the same stunning natural surroundings, neighbourhood focus, easy access, and proximity to the amenities that lead to a very quick "sellout" of the previous phase. This is a flat homesite which will accommodate a variety of different home designs, with easy and level access. Two year time limit to build, and you can bring your own builder! Subdivision registration anticipated by the end of March 2024. (id:6769)