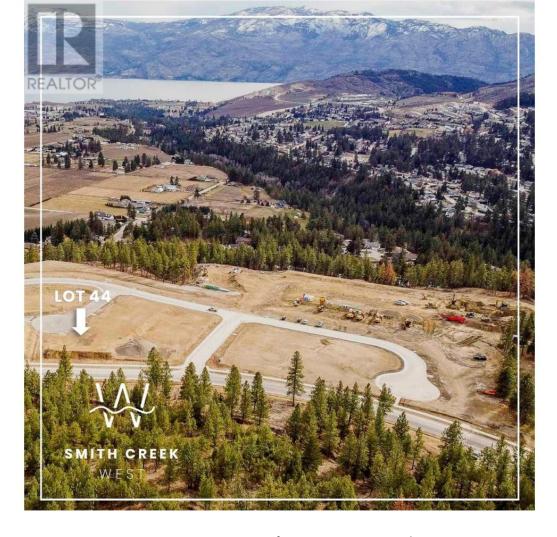

## Flume Court Court West Kelowna British Columbia

\$314,900

It's 2020 at Smith Creek West!! For a very limited time, we have rolled back the pricing on our Phase 2 homesites by up to 25%, so don't miss your chance to take advantage of this exciting offer! After many months of design and detail work with our Guidelines consultant, and the City, we are excited to bring you the finest, most diverse and well integrated family homesites in West Kelowna. This exciting new family neighborhood is sure to delight with its spectacular lake, mountain, and rural vistas, easy access and proximity to all the ever expanding amenities of West Kelowna. Designed to integrate well with the native environment, and respect the history of the area, a quiet walk, hiking, mountain biking, and more are all available at your back door. We are confident that you'll something that satisfies your home design preferences, space requirement and budget with the same stunning natural surroundings, neighbourhood focus, easy access, and proximity to the amenities that lead to a very quick "sellout" of the previous phase. This is a flat homesite which will accommodate a variety of different home designs, with easy and level access. Two year time limit to build, and you can bring your own builder! Subdivision registration anticipated by the end of March 2024. (id:6769)