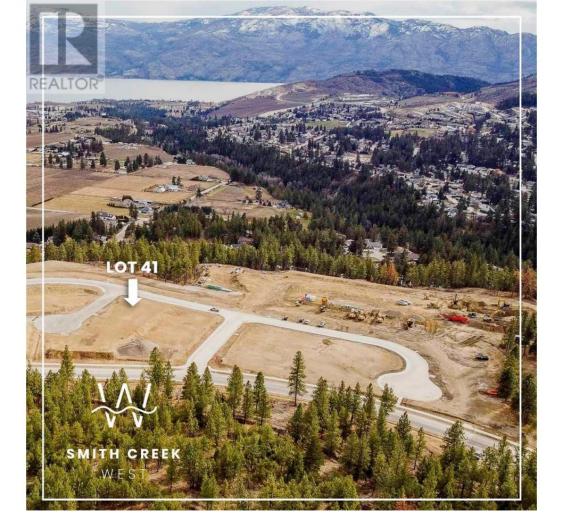

## Flume Court West Kelowna British Columbia \$314,900

It's 2020 at Smith Creek West!! For a very limited time, we have rolled back the pricing on our Phase 2 homesites by up to 25%, so don't miss your chance to take advantage of this exciting offer! After many months of design and detail work with our Guidelines consultant, and the City, we are excited to bring you the finest, most diverse and well integrated family homesites in West Kelowna. This exciting new family neighborhood is sure to delight with its spectacular lake, mountain, and rural vistas, easy access and proximity to all the ever expanding amenities of West Kelowna. Designed to integrate well with the native environment, and respect the history of the area, a quiet walk, hiking, mountain biking, and more are all available at your back door. We are confident that you'll something that satisfies your home design preferences, space requirement and budget with the same stunning natural surroundings, neighbourhood focus, easy access, and proximity to the amenities that lead to a very quick "sellout" of the previous phase. This is a flat homesite which will accommodate a variety of different home designs, with easy and level access. Two year time limit to build, and you can bring your own builder! Subdivision registration anticipated by the end of March 2024. (id:6769)