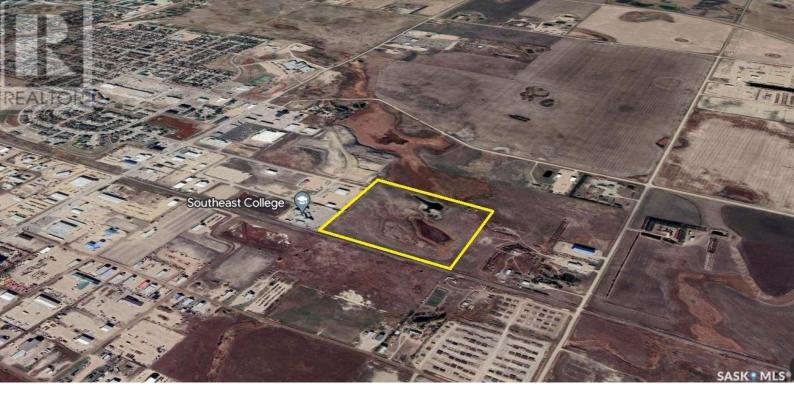

## Estevan Rm No. 5 Saskatchewan

\$549,000

36.69 acres of highly sought after land for future development. Excellent opportunity to own land bordering the city of Estevan at less than \$15,000 per acre. Directly behind Southeast College and Nesbitt Dr., there are no other parcels with the same potential currently available on the market. The 39.75 acre North Parcel is also available (MLS# SK976724) Call today for more information (id:6769)