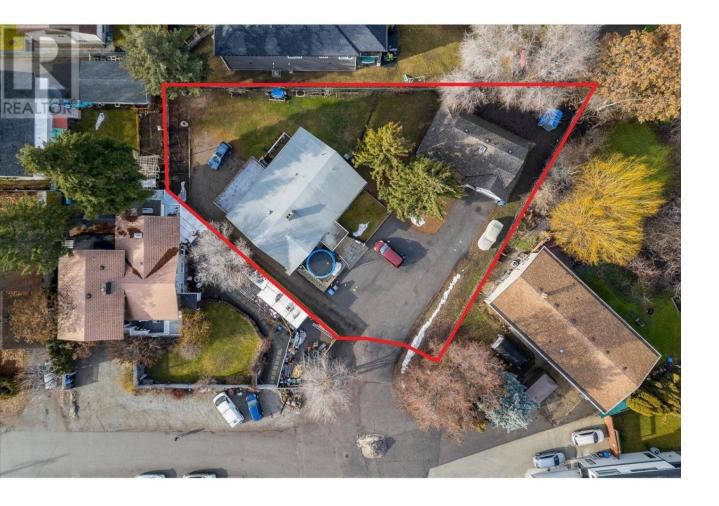

## Inkar Road Kelowna British Columbia

HUGE VALUE IN THE LAND, OFFERED AT OVER \$750,000 UNDER ASSESSED VALUE. Development Opportunity offered at under \$130 per sq ft for land. This location in the Capri-Landmark neighbourhood is near Gordon Drive, and Springfield Road. This area is an employment hub and an opportunity for development. The blueprint for the Capri-Landmark Urban Centre Plan includes: 1. Strategic Redevelopment: guidelines include the placement of parks, public spaces & a vibrant urban centre. 2. High-Density Living: Capri-Landmark is poised to evolve from predominantly single-family residences to a high-density housing hub. Imagine modern apartments, bustling commercial spaces & improved transportation networks converging in one dynamic locale. This lot may be able to accommodate 10 units X 3 bedrooms with rooftop patios, according to IH Design (see attached, buyer to do own due diligence). Immense potential here! BC Assessment Value for 1402 Inkar Rd: \$1,772,000; for 1404 Inkar: \$1,291,000. Total is \$3,063,000, list price is WAY under assessed value. Ask for our construction quote available from Vision 1 Steel Corporation for pre-fab build costs of approx \$165 per sq ft. (id:6769)