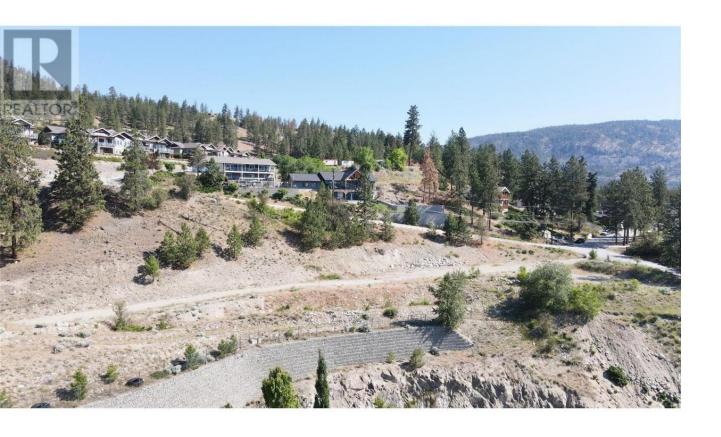

## KAP89990 Ponderosa Drive Peachland British Columbia

\$2,499,000

Exceptional Development Opportunity in Peachland, BC. A prime Lakeview site on 5.14 acres. All utilities close or adjacent to the property including sewer. Very close to the new proposed 9 hole golf course at Ponderosa. ( Proposed opening Fall 2025). Located above Eagle's View townhome development, the original plan was 3 buildings 3 stories, 16 units per building. (48 units) New planned road between Ponderosa Drive over to Victoria Road per the Ponderosa development plan with the district of Peachland will help with traffic in the area. Development concept subject to District of Peachland. Current zoning is RM3- Residential Medium Density. (id:6769)