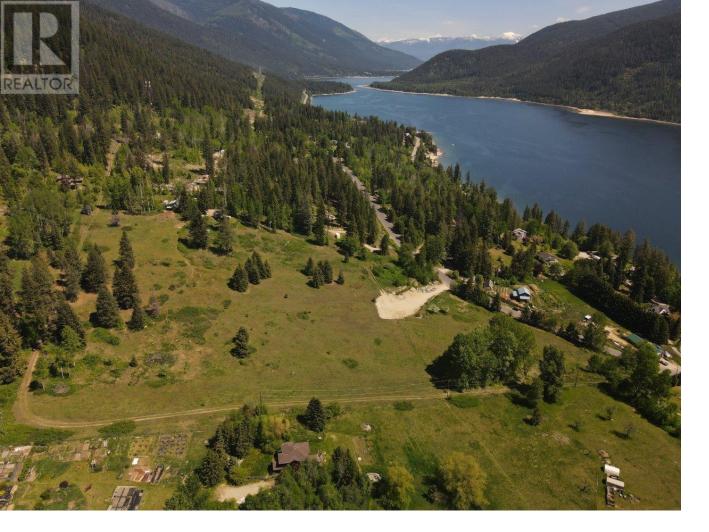

## KENIRIS Road Nelson British Columbia

Prime Developable Land For Sale Welcome to an unparalleled opportunity for visionary developers! Nestled on the edge of the community of 6-Mile on the North Shore, this expansive tract of land offers an extraordinary canvas for your next project, or spacious homestead for you & your family. 5.13 Acres of lightly treed landscape, this parcel boasts panoramic vista views of the West Arm of Kootenay Lake. Located on a paved secondary residential road for low vehicle traffic in the neighborhood. Just 10 minutes from downtown Nelson, you will find a number of conveniences near by including beaches, a boat launch, the much sought after French Immersion school, plus a local convenience store. A further 10 minutes along the scenic North Shore brings you to famous Kokanee Creek Park which offers many recreational opportunities for the whole family. Preliminary planning is in place to subdivide and develop 7 residential lots. Can be purchased in concert with the next door 5.18 acres lot which could make this a full 10.31 acres offering even more potential (see adjacent MLS#10327790). Zoning permits flexible usages including home based businesses, duplex homes, and hobby farms. Seize this extraordinary opportunity to shape the landscape and leave a lasting legacy in this family oriented community. Drilled well in place, septic approval, natural gas & power just steps away. (id:6769)