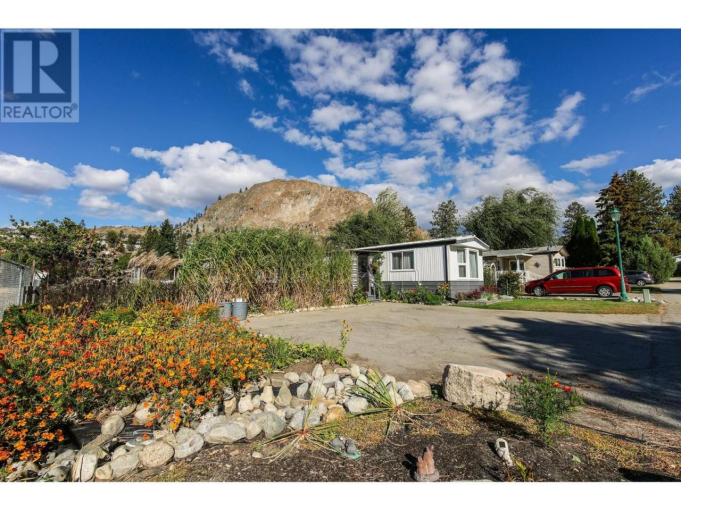

## 4505 McLean Creek Road L2 Okanagan Falls British Columbia

\$344,900

END LOT MOBILE HOME WITH LARGE YARD AND AMAZING VIEWS! Welcome to one of the nicest lots right here at the very sought after PEACH CLIFF ESTATES! Right here in beautiful OK Falls, this amazingly landscaped home is situated facing West overlooking large open pasture making for truly private living! This breathtaking recently renovated bright and open home has been fully transformed with modern finishings and appliances (2 yrs)! Kitchen is a spacious U shape with with quartz counter tops, soft close drawers, with a view while prepping dinner. This 2 Bedroom, 1 Bath 900+ sqft home is perfect for entertaining friends and family with a large concrete deck and gazebo, BBQ and unobstructed views. Yard is beautifully landscaped with rock and box garden features, storage shed, and fencing. This home has 2 parking stalls, and RV/Boat storage also available in the park. Stroll only a few steps to the Peach Cliff pathway along Shuttleworth Creek making for a remarkable daily walk. Peach Cliff Estates is only a few minutes from downtown shopping, Skaha beach, vineyards, recreation, Christie Memorial Park, and Kenyon Park, Legion, Grocery store, and Falls Hote!! Located just 15 minutes South of Penticton and 15 minutes North of Oliver gives this 55+ park many additional options for shopping and recreation while maintaining private retirement living! Pets allowed upon approval, and no rentals. Measurements are approx. Book your appointment today! (id:6769)