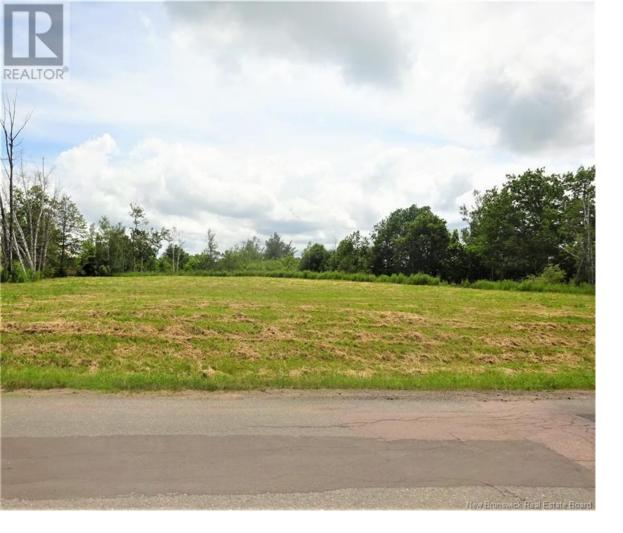

## Shediac New Brunswick

INVESTORS & DEVELOPERS TAKE NOTICE! LARGE COMMERCIAL LOT (+-0.62 Acre) LOCATED IN DOWNTOWN SHEDIAC BEHIND NO FRILLS SUPERMARKET! GREENBELT ON 2 SIDES! ZONING IS CENTRAL COMMERCIAL (CC)! Possibilities for the development of this lot include but are not limited to uses for MULTI UNIT (3 PLUS UNITS), OFFICE, RETAIL & A RESTAURANT ESTABLISHMENT as defined in the zoning bylaws. It will be the Buyers' responsibility to check with the South East Regional Service Commission to confirm all zoning bylaws/regulations for the Buyers intended development purpose. The greenbelt located on the south and west sides of the property afford privacy, unimpeded views and for the enjoyment of lots of sun! The property is located within a 5 minute walk for shopping, restaurants, pharmacy and other major establishments in the downtown. The Shediac Yacht Club, the Pointe du Chene wharf and Parlee Beach Provincial Park are only a 5-10 minute drive away! It is only a 15 minute drive to the Airport and a 20 minute drive to Moncton with highway access via Chesley Street which is the neighbouring street beside! The lot measures +-33.5 meters in the front & +-76.19 meters in depth. It will be the Buyers' responsibility to confirm all measurements with their own survey. For more information please call your REALTOR(R) today! (id:6769) Listing Presented By: