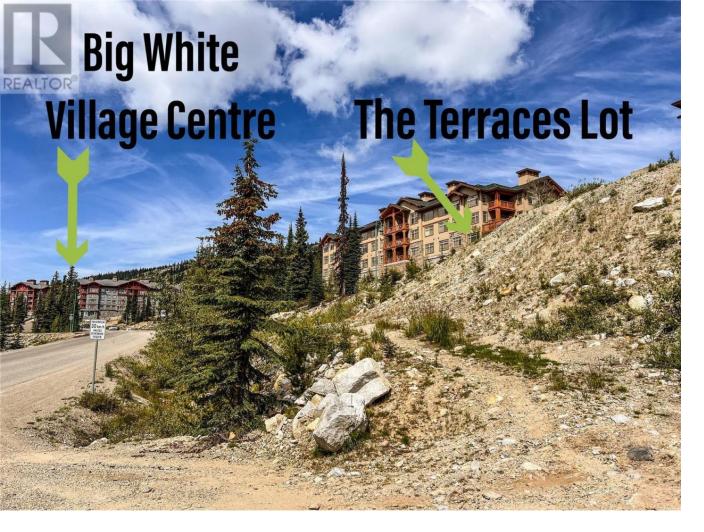

## 200 Feathertop Way Lot 1 Big White British Columbia

\$419,000

Prime location on the mountain to build your dream chalet! Fully serviced and ready for you to make your plans come true. The Seller can alsomake their finished plans available to you. The Terraces offer panoramic views of the stunning Monashee Mountain range and Valley. Located infront of Sundance, beside Copper Kettle and just ahead of the Feathertop gate, enjoy an easy 4-5 minute walk to the village, and easy access toBullet and Black Forest Chairs. Major flexibility too: There's no time frame to build, buy and hold to preserve a future opportunity, bring yourown builder. Must be seen to see how this exclusive enclave of luxury home sites is shaping up with several of The Terraces lots alreadycomplete or nearing home completions. This lot is ideally situated at the first position as you enter and offers the best views and the mostspacious feeling at The Terraces. It is the best of the best! (id:6769)