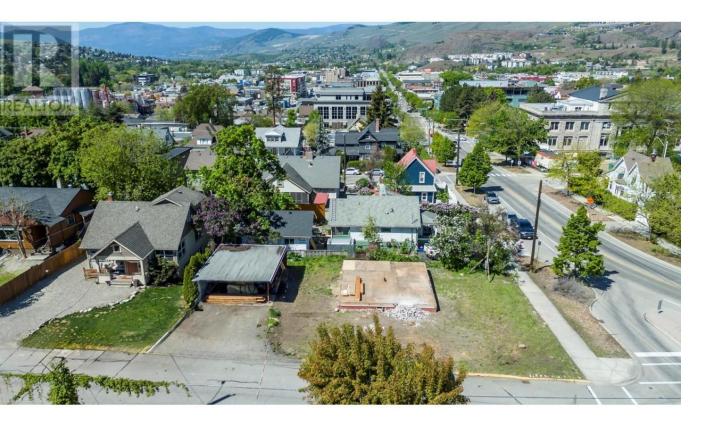

## 2500 30 Avenue Lot 1 Vernon British Columbia

DUPLEX BUILDING LOT! Up to 1800 square foot per side with an additional garage and roof top patio can be built. Discover the ultimate canvas for your dream home in the highly sought-after East Hill area of Vernon! This stunning building lot offers an incredible opportunity to create your perfect oasis. With its flat, prepped landscape, you're all set to start construction right away. Imagine the possibilities--whether you envision a stylish single-family retreat or a modern duplex, this lot is your blank slate. Bring your creative vision to life and seize this chance to make your mark in one of the most desirable neighborhoods around! Don't miss out--your dream starts here! (id:6769)