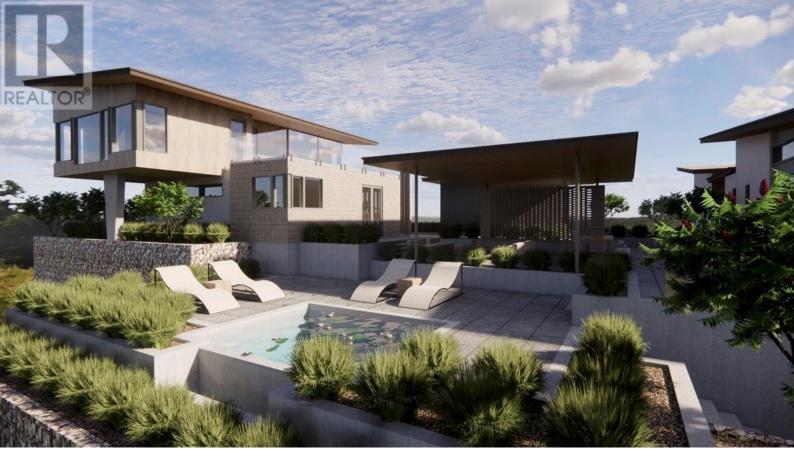

## 4650 North Naramata Road Lot 1 Naramata British Columbia

\$795,000

Welcome to Grace Estates on the Naramata Bench. This Estate size acreage (2.47 acre lot) with breathtaking views of vineyards, orchards and Okanagan Lake, is ready for you to build your dream home. You can either work with the current architect; see photo renderings in listing and plans available upon request, or simply start anew, as there are several fantastic local architects and builders to chose from. Grace Estates is a private 32 acre parcel of land consisting of 11 large development sites with paved roads, street lights and services including natural gas running to each lot. Spectacular custom homes are currently being built in this prime location, just a few minutes from Naramata Village. Call for more info, a private showing, or if you are out of town, a personal video tour over FaceTime. (id:6769)