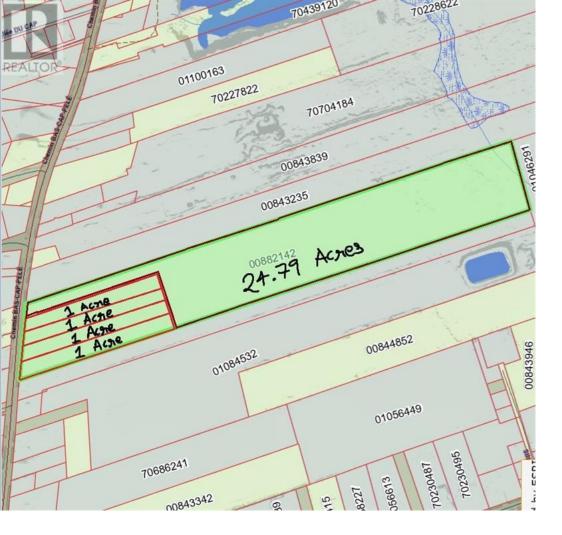

## Bas Cap Pele New Brunswick

Nestled along the picturesque Northumberland Strait, this stunning property boasts a rare combination of natural beauty and limitless potential. The centerpiece of this property is its five meticulously planned building lots, each offering 89 feet of frontage and stretching back an impressive 500 feet. These generous dimensions provide ample space for crafting your dream home or cottage, with enough room to accommodate expansive gardens, outdoor living areas, and more. And all with municipal sewage. But the allure of this property doesn't end there. Beyond the building lots lies a vast expanse of land, totalling approximately 24 +/- acres, characterized by its rich, fertile soil. This fertile ground offers endless possibilities, whether you're envisioning a thriving agricultural operation, or simply space for your own private oasis. And as if the natural beauty of the land wasn't enough, the piece de resistance of this property is its breathtaking water views. Situated along the Northumberland Strait, you'll enjoy panoramic views. In summary, this property offers a rare opportunity to create your own slice of paradise, with a perfect blend of prime building lots, fertile agricultural venture, or simply a place to call home, this property has it all. EXTRA acreage available , M161598, M1615999, M161600, M161601. ALSO WEARHOUSE AND HOUSE Call today for more information. (id:6769)