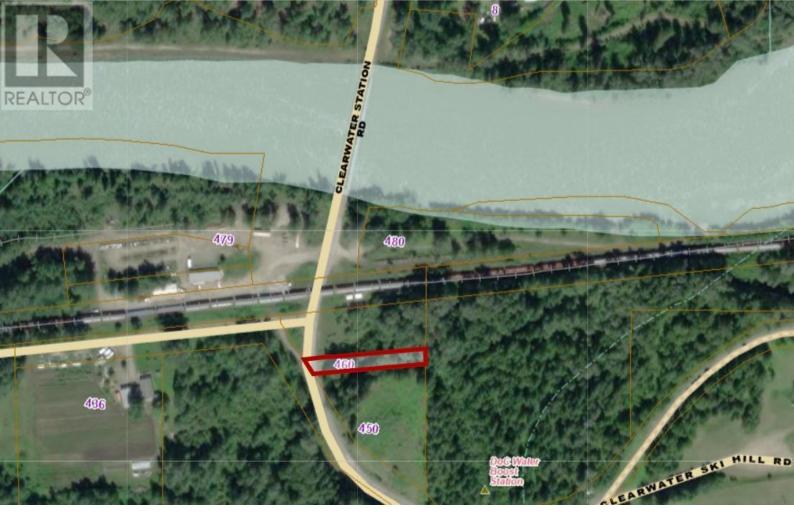

## Lot 1 DUNN LAKE RD Clearwater British Columbia

\$25,000

Small 0.3-acre residential lot at a great price! Located just across the Clearwater Station rd. bridge its hard to find a small lot this inexpensive anywhere in the province! Act fast! (id:6769)