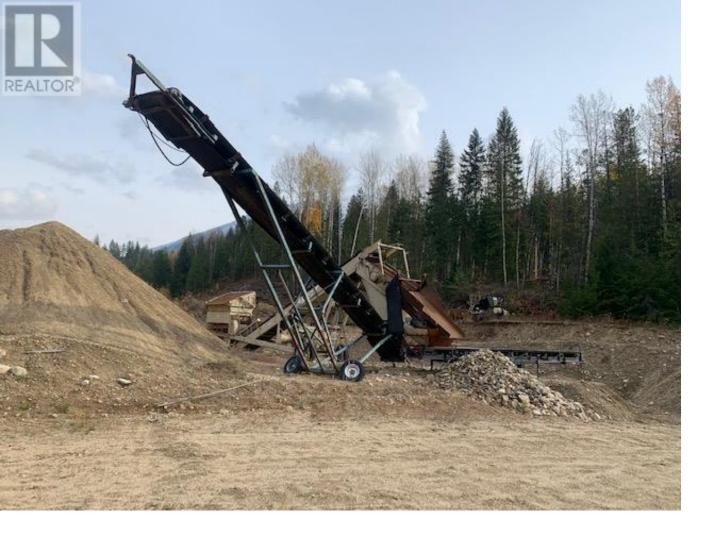

## LOT 1 ELLIOT FOREST SERVICE Road Lemon Creek British Columbia

\$2,890,000

Unparalleled Investment Opportunity: 146-Acre Mineral-Rich Property in West Kootenay's - Licensed Gravel Pit This property offers a unique combination of mineral rights, logging rights, and potential for future subdivision. This is an active pit with a Mines Act Permit (Approval # 15-1630530-0210) and has a 2024 Technical Information Report available from Sitkum Consulting LTD. Estimated Value of Aggregate Reserves 1. Class 1 & 2 Paving/Surfacing Aggregates 2. 25 mm, 50 mm, and 75 mm Well Graded Base (WGB) 3. Selected Granular Subbase Aggregates (SGSB) 4. Graded Aggregate Seal (GAS, aka Sealcoat Aggregates) The report estimates the potential value of aggregate reserves to be approximately \$13,500,000, with additional volumes possible, potentially increasing the total! Property Highlights \* 146 acres of mineral-rich land \* Exclusive gravel mining and distribution rights \* Transferable mining license \*Supporting infrastructure for a mobile cement batch plant \* Logging rights for timber on the property \* Potential for future subdivision and development potential High demand for gravel, cement in Nelson, Slocan, and logging surrounding areas Supporting infrastructure for mobile cement batch plants Meeting the high demand for gravel and cement in the region Don't Miss This Rare Opportunity If you're looking for a secure and lucrative investment, this 146-acre mineral-rich property in West Kootenay's this is an incredible opportunity. (id:6769)