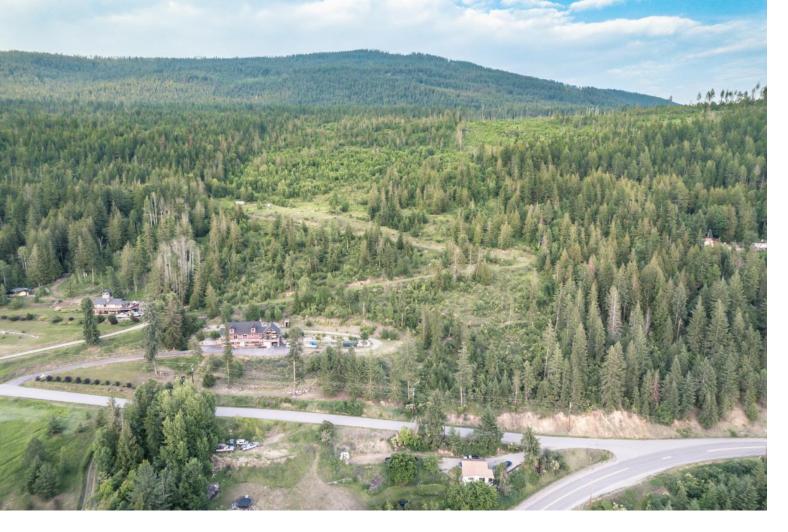

## Lot 1 ELSIE HOLMES ROAD Wynndel British Columbia \$495,000

58 Acres not in the Agricultural Land Reserve! Zoned Country Residential (R2).. Great Development site.. Amazing views to the valley and Selkirk Mountains. Access off of Elsie-Holmes Road in Wynndel. Not many larger pieces like this in the Valley. Call your REALTOR(R) today! (id:6769) Listing Presented By: