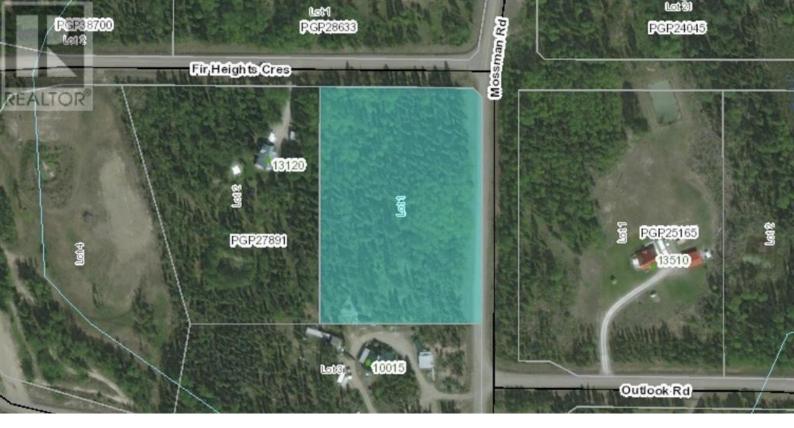

## LOT 1 FIR HEIGHTS Crescent Prince George British Columbia

\$249,900

Have you been looking for a perfect place to build your dream home in Beaverly? This is it! 4.05 acres fronting both Fir Heights Cres and Mossman Road with plenty of mature trees to tuck away in and build. A shared well, with registered easement, supplies this lot with water also. Make your dream a reality by putting down roots in such a well loved and sought after neighbourhood, hidden away from all of the hustle and bustle of the city. This property is also located in the Regional District of Fraser Fort George, which means much more manageable property taxes as well! There are not many lots that come up for sale in this well-established end of Beaverly, so don't delay! (id:6769)