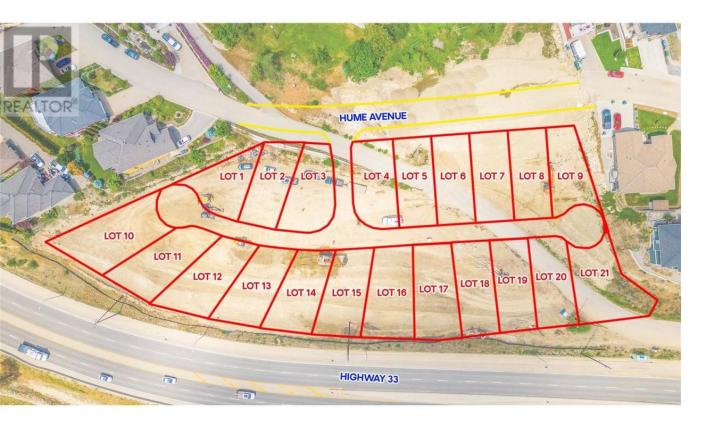

## Lot 1 Hume Avenue Kelowna British Columbia

\$379,000

Welcome to Black Mountain, 21 lot subdivision that offers lake, mountain & valley views! The homesites will accommodate an excellent variety of lots including walk-outs, fairly level entry & grade level entry lots. The Black Mountain location features walking, hiking trails & parks nearby. Bring your own Builder & No time restriction to Build! Registration of these lots now open. (id:6769)