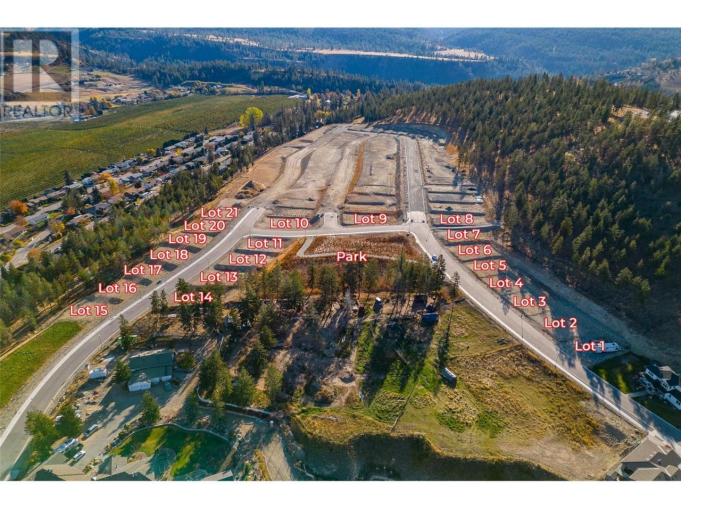

## Lot 1 Kirschner Mountain Other Kelowna British Columbia

\$360,000

WELCOME TO KIRSCHNER MOUNTAIN 2.0! New Ownership... Established 2020! BEAUTIFUL VIEWS, GREAT OPPORTUNITIES, EXCELLENT LOCATION, FANTASTIC COMMUNITY! Each of these lots boast spectacular mountain views in what feels like your very own extended backyard! Access to hiking, biking, golfing, and parks right out your front door! Spacious lots with acres of protected green space allowing room to breathe, Kirschner Mountain is a community that offers all the charm of living in the city yet the convenience of quick access to the Airport, Ski Hills, or the downtown City Center with Okanagan Lake just minutes away! Bring your own builder and build your dream home today! GST applicable (id:6769)