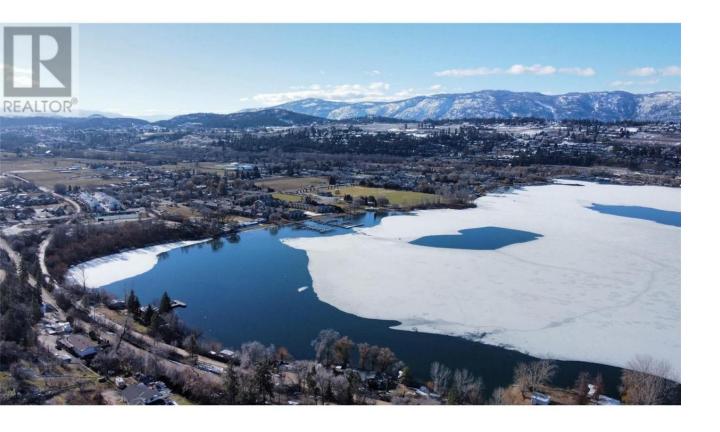

## Lot 1 Oyama Road Lake Country British Columbia

\$749,000

It is extremely rare to find a 1 acre parcel of land (with stunning lake views) in Lake Country that offers so many options and possibilities... With room to build the home of your dreams PLUS shop, PLUS sport court, PLUS more - this can only be described as a unique opportunity. More than that, the property has C-9 Tourist Commercial zoning which means you have the option of building a triplex, fourplex or even MORE! An opportunity to build much needed multi-family housing - and maybe the chance of getting the cost of your own unit covered by the sale of the others! Or, build revenue generating rental units that bring tremendous cash flow. There are just SO many options with this wonderful piece of land. Please make arrangements for a private tour of this wonderful property - the listing agent would be pleased to meet you and your agent on site to describe the amazing potential. Thank you for your interest. (id:6769)