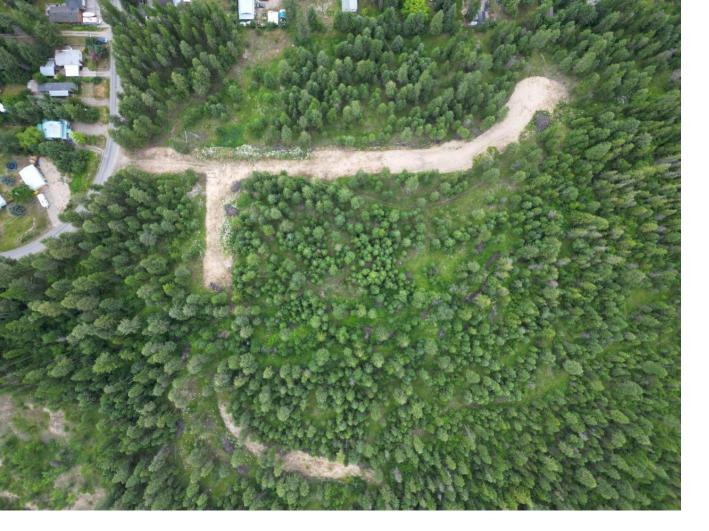

## Lot 1 THOMPSON RD ROAD Christina Lake British Columbia

Amazing 32 acre property with Moody Creek flowing through! Only a few minutes from the shores of Christina Lake! Dream property with several options for personal or development use! R1A Zoning. Call your REALTOR(R) for more details! (id:6769)