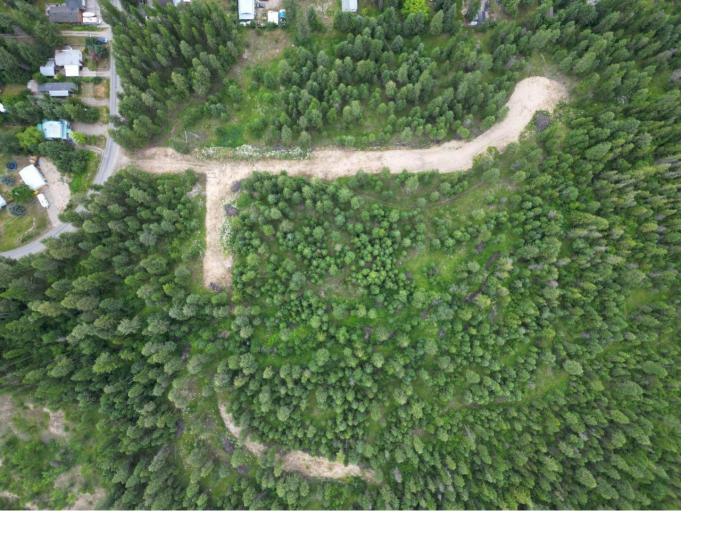

## Lot 1 THOMPSON RD ROAD Christina Lake British Columbia

\$1,100,000

Amazing 32 acre property with Moody Creek flowing through! Only a few minutes from the shores of Christina Lake! A lot of the pre-development work already completed! Survey plan, updated PLR, partial street development to name a few! Call your REALTOR(R) for more details! (id:6769)