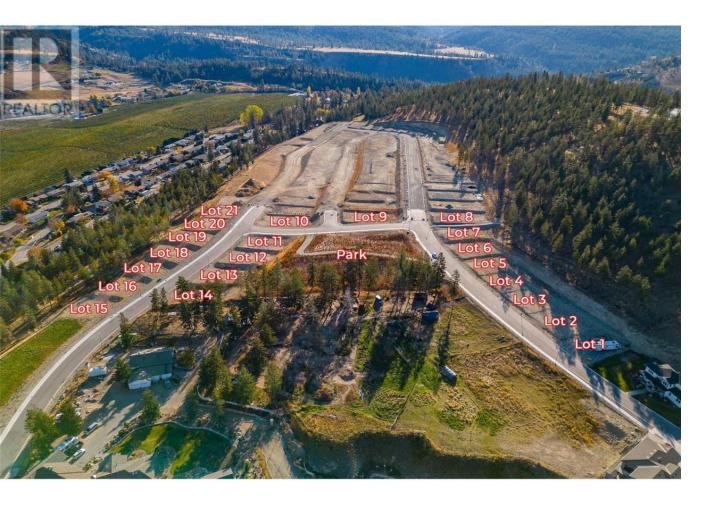

## Lot 10 Kirschner Mountain Other Kelowna British Columbia

\$425,000

WELCOME TO KIRSCHNER MOUNTAIN 2.0! New Ownership... Established 2020! BEAUTIFUL VIEWS, GREAT OPPORTUNITIES, EXCELLENT LOCATION, FANTASTIC COMMUNITY! Each of these lots boast spectacular mountain views in what feels like your very own extended backyard! Access to hiking, biking, golfing, and parks right out your front door! Spacious lots with acres of protected green space allowing room to breathe, Kirschner Mountain is a community that offers all the charm of living in the city yet the convenience of quick access to the Airport, Ski Hills, or the downtown City Center with Okanagan Lake just minutes away! Bring your own builder and build your dream home today! GST applicable (id:6769) Listing Presented By: