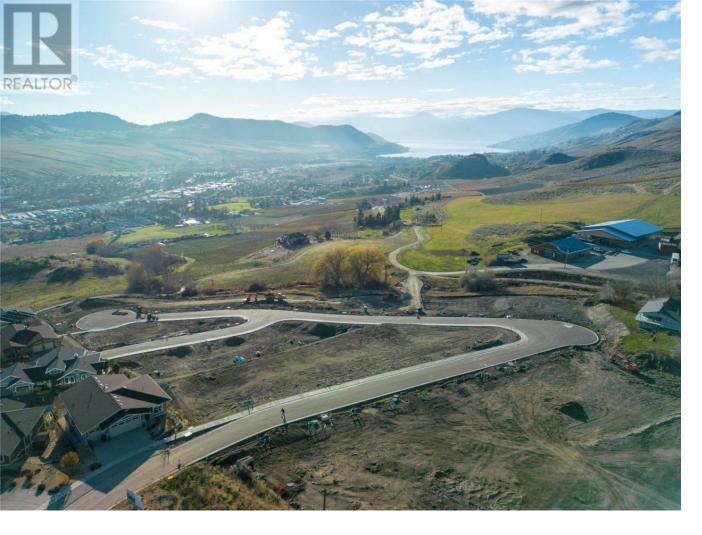

## Lot 10 Road Vernon British Columbia

\$395,000

Turtle Mountain provides incredible Okanagan Lake and valley views. Live within the amazing nature Vernon has to offer while being only steps away from local amenities and the city's core. Enjoy also the Grey Canal hiking trail and mesmerizing Bella Vista views, world famous beaches, award winning wineries and spectacular golf courses. They are only minutes away! Tassie Creek Estate has been created to help celebrate all that this region has to offer. A stunning 5 acre park with all its beauty compliments the estate's area and outdoor living. Build your dream home the way you want with the builder you desire. Choose a customized layout. The possibilities of this property are endless. (id:6769)