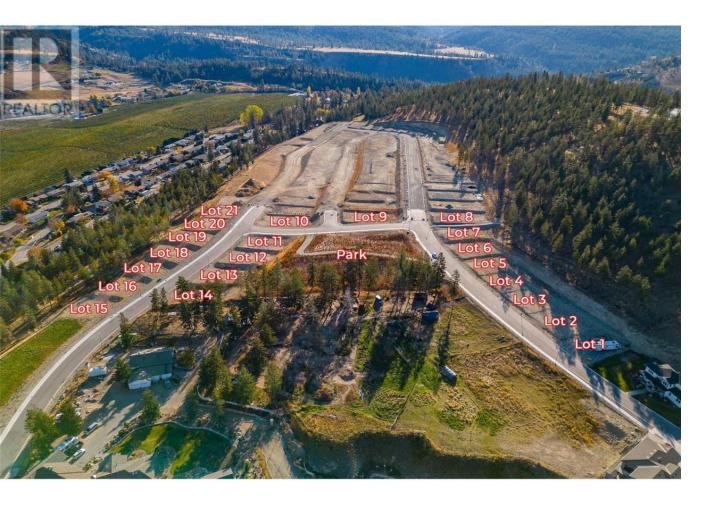

## Lot 11 Kirschner Mountain Other Kelowna British Columbia \$455,000

WELCOME TO KIRSCHNER MOUNTAIN 2.0! New Ownership... Established 2020! BEAUTIFUL VIEWS, GREAT OPPORTUNITIES, EXCELLENT LOCATION, FANTASTIC COMMUNITY! Each of these lots boast spectacular mountain views in what feels like your very own extended backyard! Access to hiking, biking, golfing, and parks right out your front door! Spacious lots with acres of protected green space allowing room to breathe, Kirschner Mountain is a community that offers all the charm of living in the city yet the convenience of quick access to the Airport, Ski Hills, or the downtown City Center with Okanagan Lake just minutes away! Bring your own builder and build your dream home today! GST applicable (id:6769) Listing Presented By: