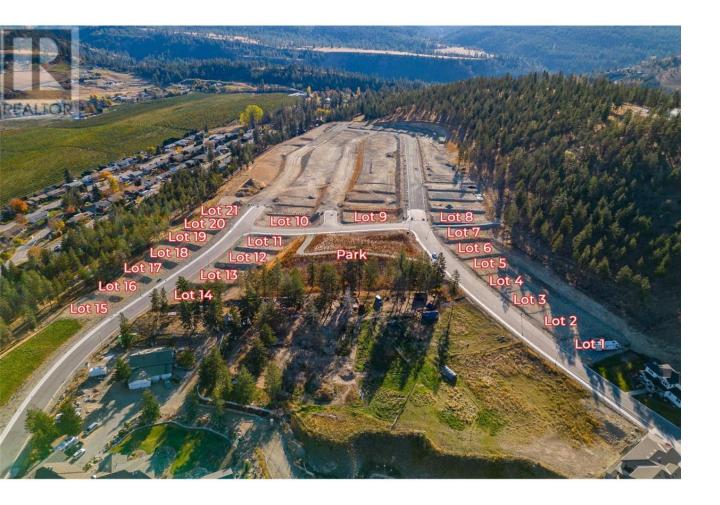

## Lot 12 Kirschner Mountain Other Kelowna British Columbia

\$455,000

WELCOME TO KIRSCHNER MOUNTAIN 2.0! New Ownership... Established 2020! BEAUTIFUL VIEWS, GREAT OPPORTUNITIES, EXCELLENT LOCATION, FANTASTIC COMMUNITY! Each of these lots boast spectacular mountain views in what feels like your very own extended backyard! Access to hiking, biking, golfing, and parks right out your front door! Spacious lots with acres of protected green space allowing room to breathe, Kirschner Mountain is a community that offers all the charm of living in the city yet the convenience of quick access to the Airport, Ski Hills, or the downtown City Center with Okanagan Lake just minutes away! Bring your own builder and build your dream home today! GST applicable (id:6769) Listing Presented By: