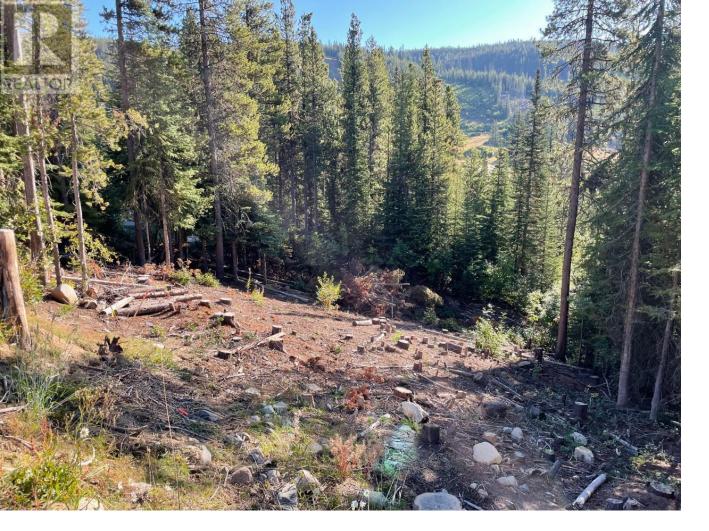

## Lot 122 WAPITI CREEK Road Oliver British Columbia

Escape to your dream alpine retreat with this exceptional vacant ski hill lot! Nestled in the heart of a winter wonderland, with water, sewer and power to the lot line, this one-of-a-kind property offers the perfect canvas to build your mountain getaway. The trees have already been cut for the building site and the lot has been surveyed. This area offers a wide range of recreational activities, including hiking, and wildlife watching during the summer months. In the winter, the fun doesn't stop with snowboarding, snowshoeing, and cross-country skiing, tubing and frisbee golf. Socialize with neighbors and friends in a welcoming, mountain-inspired atmosphere. Enjoy the serenity of mountain living while being just a short drive away from local shops, restaurants, and entertainment options. With the ever-growing popularity of ski destinations, this lot also represents an excellent investment opportunity. Property values in this area have a strong history of appreciation! (id:6769)