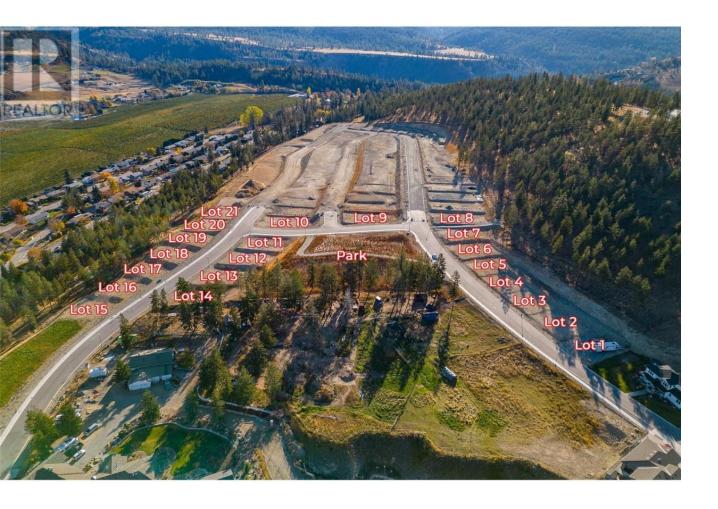

## Lot 13 Kirschner Mountain Other Kelowna British Columbia

\$455,000

WELCOME TO KIRSCHNER MOUNTAIN 2.0! New Ownership... Established 2020! BEAUTIFUL VIEWS, GREAT OPPORTUNITIES, EXCELLENT LOCATION, FANTASTIC COMMUNITY! Each of these lots boast spectacular mountain views in what feels like your very own extended backyard! Access to hiking, biking, golfing, and parks right out your front door! Spacious lots with acres of protected green space allowing room to breathe, Kirschner Mountain is a community that offers all the charm of living in the city yet the convenience of quick access to the Airport, Ski Hills, or the downtown City Center with Okanagan Lake just minutes away! Bring your own builder and build your dream home today! GST applicable (id:6769)