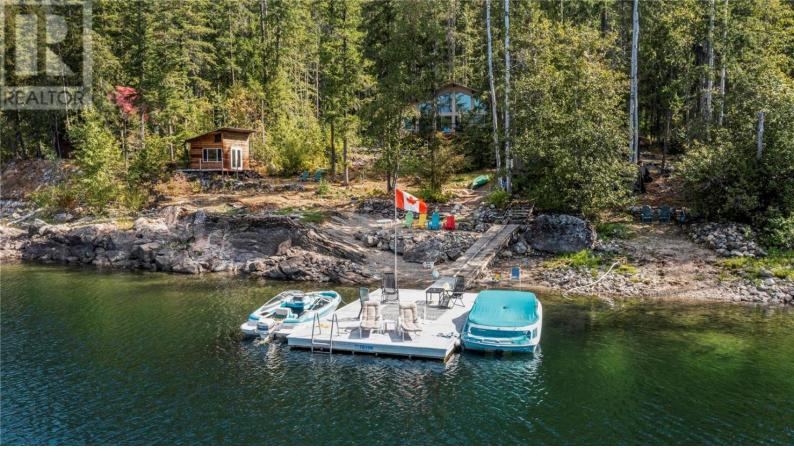

## Lot 13 Pete Martin Bay Sicamous British Columbia

\$950.000

Boat Access Cabin on Shuswap Lake in Anstey Arm! This professionally built cabin offers 1500 SqFt with 4 Bedrooms, Screened in porch and open sundeck. Totally off the grid, with solar power, generator, propane, includes all the amenities with a full kitchen, laundry and wood burning stove. Fully furnished and equipped including huge Triton(R) floating dock 16'x30'. See our drone video and virtual tour links and then float out to arrange your personal showing.... Thanks for your interest! (id:6769)