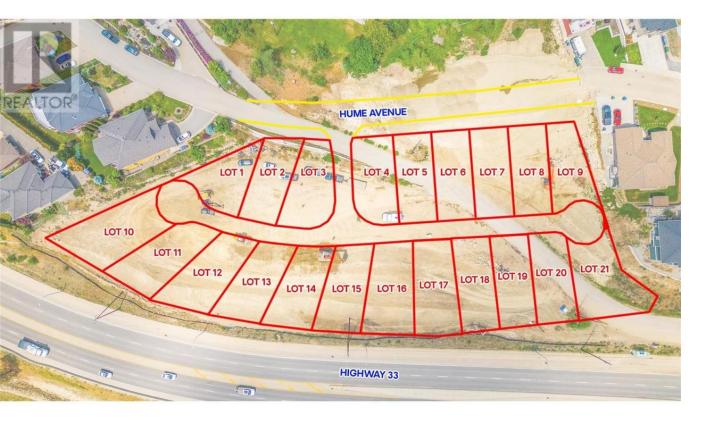

## Lot 14 Hume Avenue Kelowna British Columbia

\$385,000

Welcome to Black Mountain, 21 lot subdivision that offers lake, mountain & valley views! The homesites will accommodate an excellent variety of lots including walk-outs, fairly level entry & grade level entry lots. The Black Mountain location features walking, hiking trails & parks nearby. Bring your own Builder & No time restriction to Build! Registration of these lots now open. (id:6769)