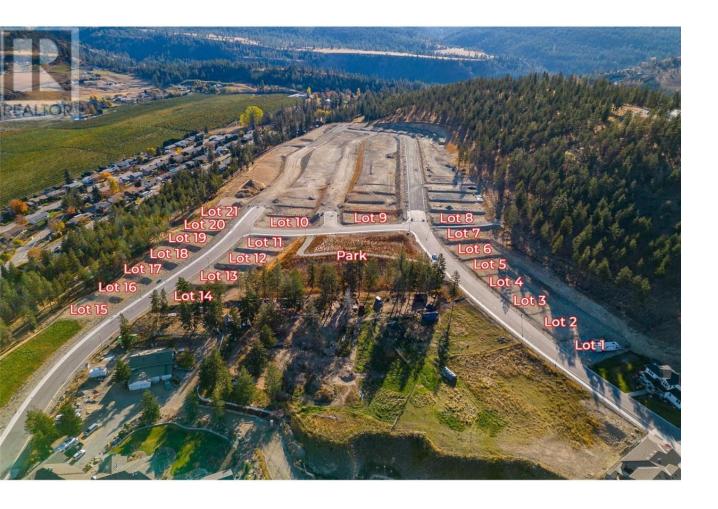

## Lot 14 Kirschner Mountain Other Kelowna British Columbia

\$455,000

WELCOME TO KIRSCHNER MOUNTAIN 2.0! New Ownership... Established 2020! BEAUTIFUL VIEWS, GREAT OPPORTUNITIES, EXCELLENT LOCATION, FANTASTIC COMMUNITY! Each of these lots boast spectacular mountain views in what feels like your very own extended backyard! Access to hiking, biking, golfing, and parks right out your front door! Spacious lots with acres of protected green space allowing room to breathe, Kirschner Mountain is a community that offers all the charm of living in the city yet the convenience of quick access to the Airport, Ski Hills, or the downtown City Center with Okanagan Lake just minutes away! Bring your own builder and build your dream home today! (id:6769)