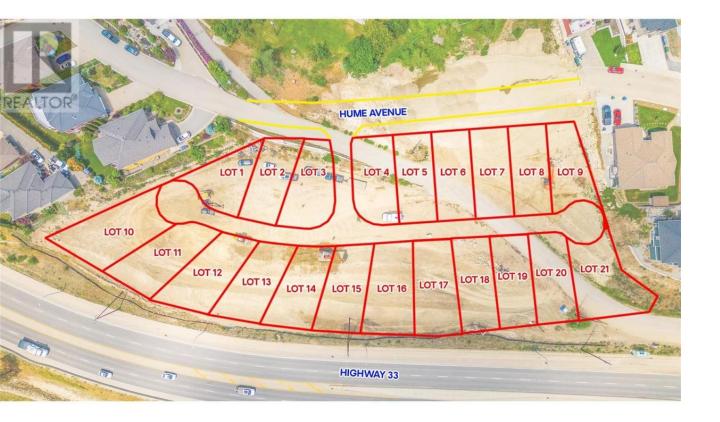

## Lot 15 Hume Avenue Kelowna British Columbia

\$385,000

Welcome to Black Mountain, 21 lot subdivision that offers lake, mountain & valley views! The homesites will accommodate an excellent variety of lots including walk-outs, fairly level entry & grade level entry lots. The Black Mountain location features walking, hiking trails & parks nearby. Bring your own Builder & No time restriction to Build! Registration of these lots now open. (id:6769)