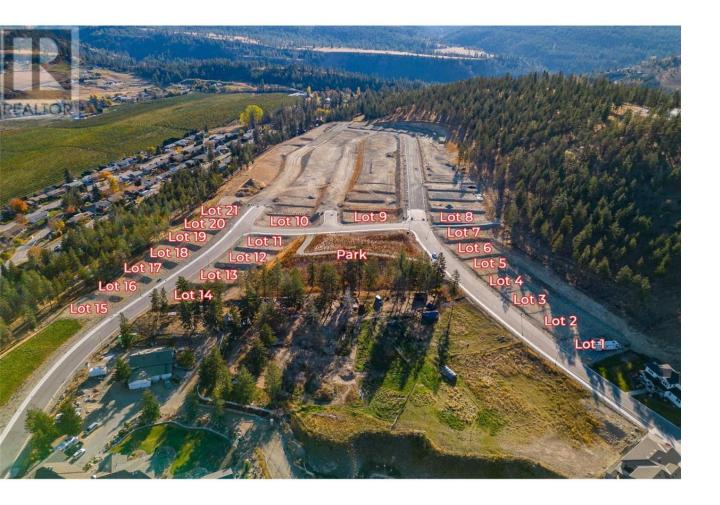

## Lot 15 Kirschner Mountain Other Kelowna British Columbia

\$485,000

WELCOME TO KIRSCHNER MOUNTAIN 2.0! New Ownership... Established 2020! BEAUTIFUL VIEWS, GREAT OPPORTUNITIES, EXCELLENT LOCATION, FANTASTIC COMMUNITY! Each of these lots boast spectacular mountain views in what feels like your very own extended backyard! Access to hiking, biking, golfing, and parks right out your front door! Spacious lots with acres of protected green space allowing room to breathe, Kirschner Mountain is a community that offers all the charm of living in the city yet the convenience of quick access to the Airport, Ski Hills, or the downtown City Center with Okanagan Lake just minutes away! Bring your own builder and build your dream home today! GST applicable (id:6769) Listing Presented By: