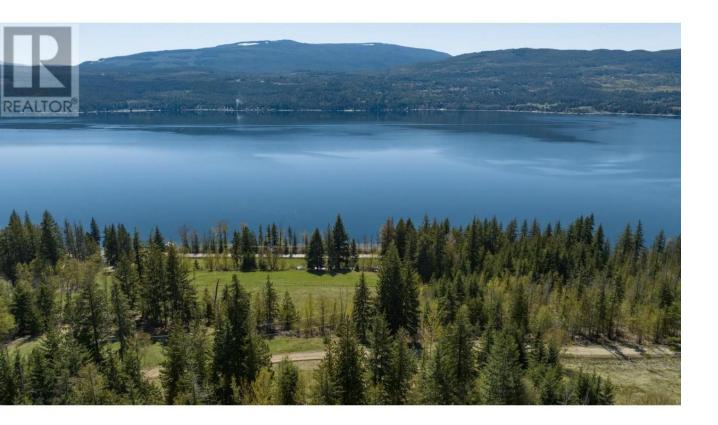

## Lot 15 Lonneke Trail Anglemont British Columbia

\$549,000

Introducing Highland Park Estates, a premier development offering 17 spacious building lots with sizes ranging from 2.47 to 3.41 acres, each boasting breathtaking lake views. Nestled in the serene community of Anglemont in the North Shuswap region, these parcels come with approved septic sites and access to community water supply. Experience the tranquility of lakeside living just steps away from the stunning Shuswap Lake. Rest easy knowing that this fire-safe development has taken every precaution to safeguard your investment. Don't miss this opportunity to own a piece of paradise in a quiet and secure neighborhood. Lot 15 is 2.49 acres, other lots are available. Showings by APPOINTMENT ONLY as this is an active construction site and private residence. Contact Listing Realtor for information package. (id:6769)