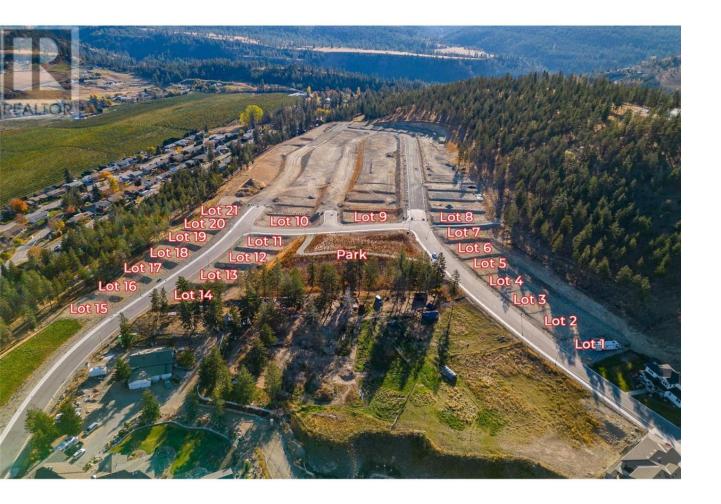

## Lot 16 Kirschner Mountain Other Kelowna British Columbia

\$485,000

WELCOME TO KIRSCHNER MOUNTAIN 2.0! New Ownership... Established 2020! BEAUTIFUL VIEWS, GREAT OPPORTUNITIES, EXCELLENT LOCATION, FANTASTIC COMMUNITY! Each of these lots boast spectacular mountain views in what feels like your very own extended backyard! Access to hiking, biking, golfing, and parks right out your front door! Spacious lots with acres of protected green space allowing room to breathe, Kirschner Mountain is a community that offers all the charm of living in the city yet the convenience of quick access to the Airport, Ski Hills, or the downtown City Center with Okanagan Lake just minutes away! Bring your own builder and build your dream home today! GST applicable (id:6769) Listing Presented By: