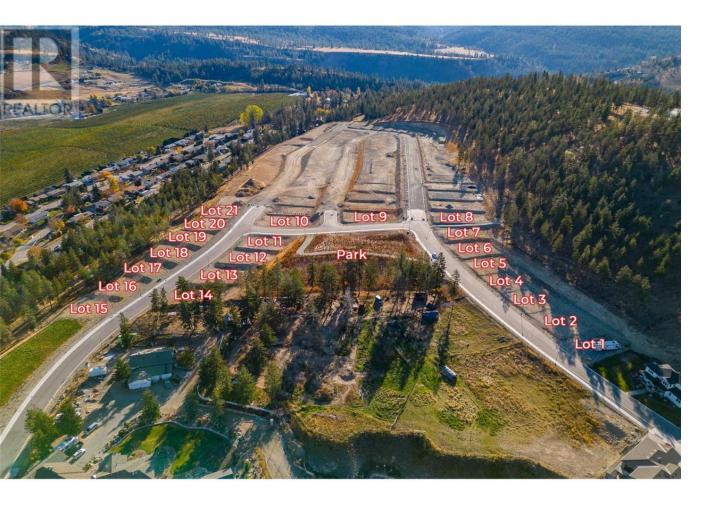

## Lot 17 Kirschner Mountain Other Kelowna British Columbia

\$485,000

WELCOME TO KIRSCHNER MOUNTAIN 2.0! New Ownership... Established 2020! BEAUTIFUL VIEWS, GREAT OPPORTUNITIES, EXCELLENT LOCATION, FANTASTIC COMMUNITY! Each of these lots boast spectacular mountain views in what feels like your very own extended backyard! Access to hiking, biking, golfing, and parks right out your front door! Spacious lots with acres of protected green space allowing room to breathe, Kirschner Mountain is a community that offers all the charm of living in the city yet the convenience of quick access to the Airport, Ski Hills, or the downtown City Center with Okanagan Lake just minutes away! Bring your own builder and build your dream home today! GST applicable (id:6769)