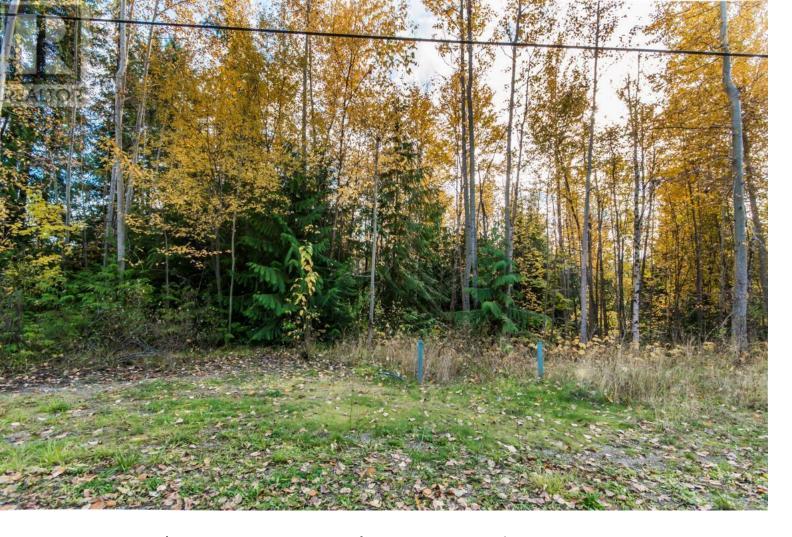

## Lot 174 Anglemont Drive Anglemont British Columbia

\$67,000

Desirable flatter lot with potential lake views when trees are cleared, minutes away from Shuswap Lake. Gentle downwards sloping lot (approx under 20%) from road side. Large 0.30 of an acre lot boasting privacy, mature trees and located on a quiet cul-de-sac. Perc Test Already Done. No time commitment for when you have to build with water at the lot line. Roads maintained year round. Close to golf course, tennis courts, marina and beach are close by. New grocery store 5 minutes away. (id:6769)