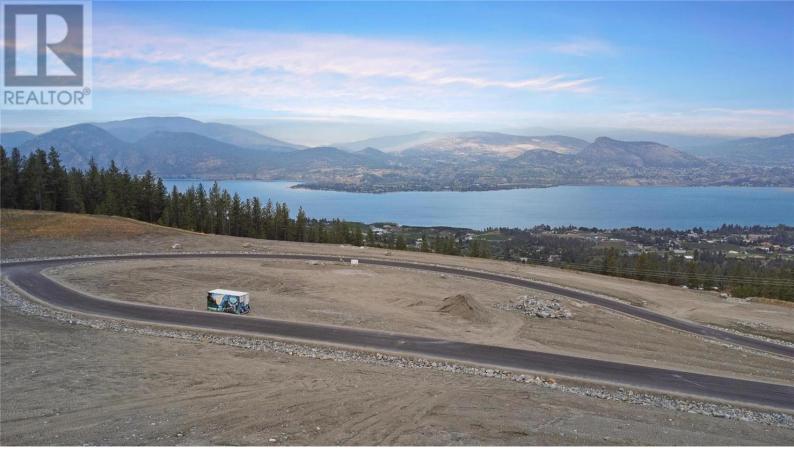

## Lot 18 Benchlands Drive Naramata British Columbia

\$649,900

Amazing opportunity! Building lot with views of Lake Okanagan within the Vista Naramata development. Build your dream home or use the available building plans. This 23,086 sq ft lot has water, sewer and gas all at the front property line. With road and laneway access you have more development options, including being zoned for a secondary dwelling! Perfect location for wine lovers and outdoor adventure seekers. This property is within minutes to many of BC's world famous wineries, Kettle Valley Trail (among others), beaches and much more. (id:6769)