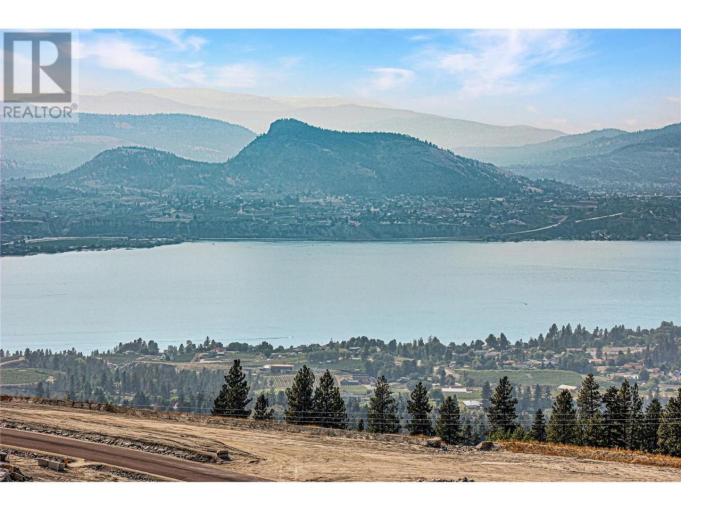

## Lot 18 Benchlands Drive Naramata British Columbia

\$624,900

Incredible opportunity to build your dream home, with limitless flexibility of design. Join the lucky few in the community of VISTA - Naramata Benchlands. This premium building lot with panoramic views of Lake Okanagan boasts over half an acre of useable land, with zoning in place for carriage home or suite, and tons of space for a pool, expansive yard, and generous parking. This 23,086 Sqft (0.53 Acre) lot has all services ready to go. With road \*and\* laneway access you have more development options, including the option for secondary dwelling! Perfect location for wine lovers and outdoor adventure seekers. This property is within minutes to many of Naramta's world famous wineries, Kettle Valley Trail (among others), beaches and much more. Build your dream home or use the available building plans - contact your Realtor today for further details on this wonderful opportunity! (id:6769)