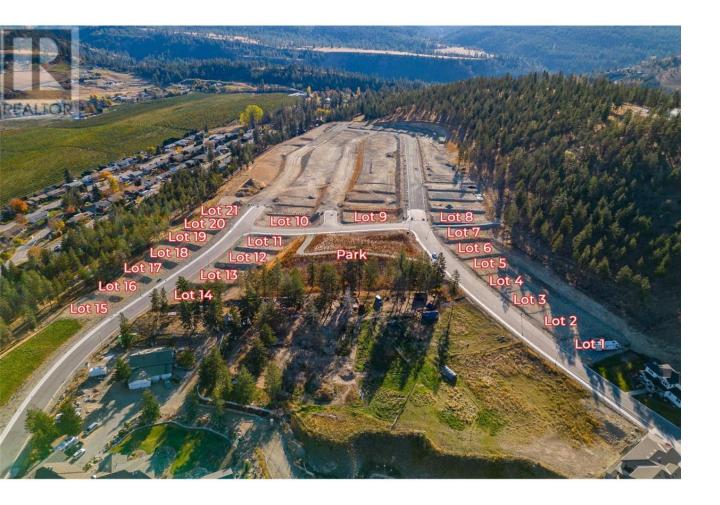

## Lot 18 Kirschner Mountain Other Kelowna British Columbia

\$495,000

WELCOME TO KIRSCHNER MOUNTAIN 2.0! New Ownership... Established 2020! BEAUTIFUL VIEWS, GREAT OPPORTUNITIES, EXCELLENT LOCATION, FANTASTIC COMMUNITY! Each of these lots boast spectacular mountain views in what feels like your very own extended backyard! Access to hiking, biking, golfing, and parks right out your front door! Spacious lots with acres of protected green space allowing room to breathe, Kirschner Mountain is a community that offers all the charm of living in the city yet the convenience of quick access to the Airport, Ski Hills, or the downtown City Center with Okanagan Lake just minutes away! Bring your own builder... and build your dream home today! GST applicable (id:6769) Listing Presented By: