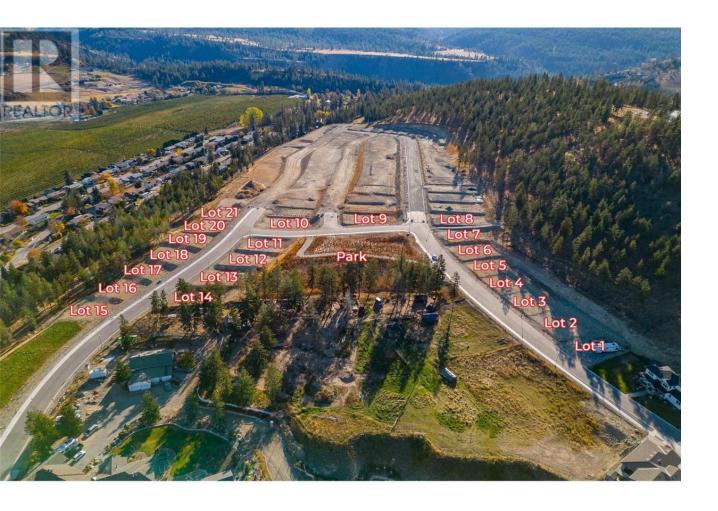

## Lot 19 Kirschner Mountain Other Kelowna British Columbia

\$495,000

WELCOME TO KIRSCHNER MOUNTAIN 2.0! New Ownership... Established 2020! BEAUTIFUL VIEWS, GREAT OPPORTUNITIES, EXCELLENT LOCATION, FANTASTIC COMMUNITY! Each of these lots boast spectacular mountain views in what feels like your very own extended backyard! Access to hiking, biking, golfing, and parks right out your front door! Spacious lots with acres of protected green space allowing room to breathe, Kirschner Mountain is a community that offers all the charm of living in the city yet the convenience of quick access to the Airport, Ski Hills, or the downtown City Center with Okanagan Lake just minutes away! Bring your own builder... and build your dream home today! \*GST applicable (id:6769)