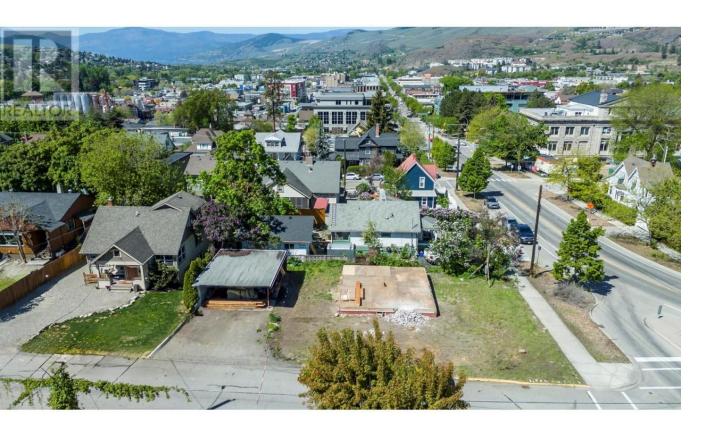

## 2500 30 Avenue Lot 2 Vernon British Columbia

\$359,000

DUPLEX BUILDING LOT! You can build a full duplex on this lot with roof top patio and garage, each side could be up to 1800 square foot. Discover the ultimate canvas for your dream home in the highly sought-after East Hill area of Vernon! This stunning building lot offers an incredible opportunity to create your perfect oasis. With its flat, prepped landscape, you're all set to start construction right away. Imagine the possibilities—whether you envision a stylish single-family retreat or a modern duplex, this lot is your blank slate. Bring your creative vision to life and seize this chance to make your mark in one of the most desirable neighborhoods around! Don't miss out—your dream starts here! (id:6769)