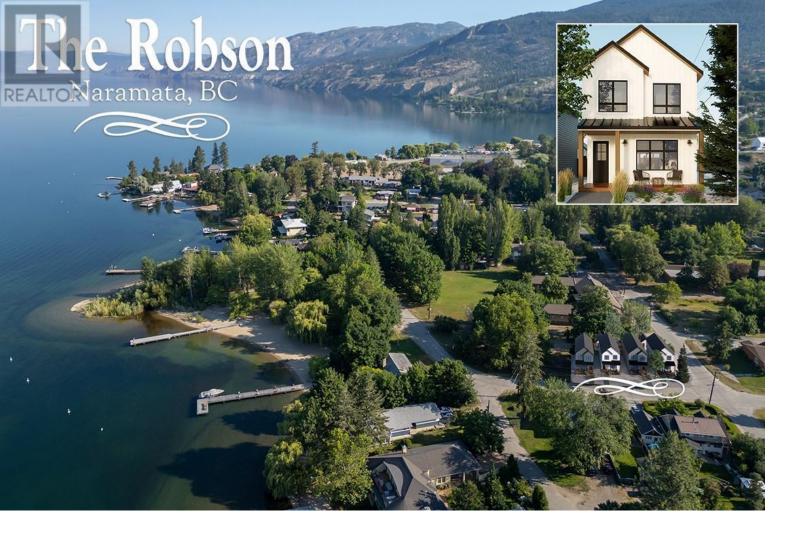

## 3325 3rd Street Lot 2 Naramata British Columbia

\$989,000

Discover The Robson, an exclusive collection of seven single-family, non-strata homes nestled in the heart of Naramata Village. Just steps from Okanagan Lake and Centre Beach, these thoughtfully designed homes combine the historic charm of the area with fresh, contemporary interiors, embodying the vibrant spirit of this picturesque community. Three of the available homes are 1,600 sq. ft. two-storey designs with three bedrooms. The main floor features an open-concept layout with a designer kitchen and island that flows seamlessly to a fenced, landscaped backyard with a patio. The upper level includes a spacious primary suite with a walk-in closet and four-piece ensuite, along with two additional bedrooms. The other three homes, ranging from 1,928 to 2,282 sq. ft., offer a third level with a large deck for added outdoor living. This customizable upper floor can be tailored to include additional bedrooms, a bathroom, and a family room, making these homes ideal for larger families or those desiring extra space. Enjoy the truly breathtaking short drive along the Naramata Bench to Penticton and take in the stunning views of vineyards, orchards and Okanagan Lake. As you wind through this beautifully scenic route, you'll experience a perfect blend of natural beauty and charming rural landscapes. (id:6769)