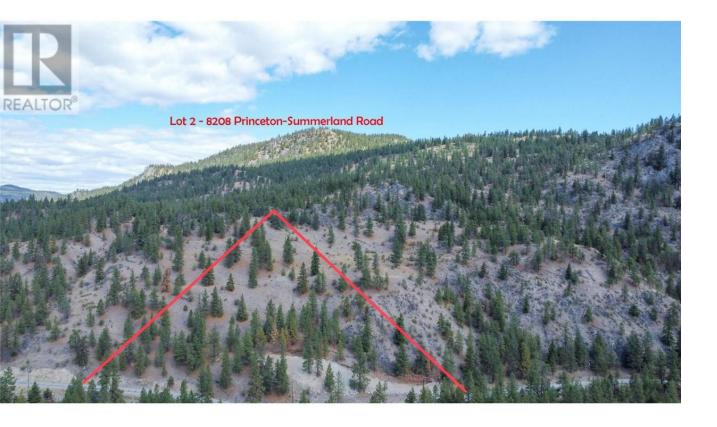

## Lot 2-8208 PRINCETON SUMMERLAND Road Summerland British Columbia

Upon completion of the Subdivision, a gateway to a world of boundless wonder will open up before you. From the moment you set foot on this property, the breathtaking natural beauty of the surrounding area will leave you speechless. Situated on Crown Land, a sprawling 5.04-acre lot is at your disposal, making it an idyllic sanctuary for those who hold a deep appreciation for the great outdoors. With access to a private well and electricity, this property awaits your dream home offering both convenience and serenity. Just a stone's throw away from the KVR trail, this location has something to offer everyone, whether you're a horseback rider, hiker, quad enthusiast, or dirt bike lover. The majestic mountain views will captivate you, and the tranquil atmosphere will soothe your senses. Privacy is paramount here, affording you the space to construct your dream home. Plus, with an unbeatable location a mere five-minute drive from downtown, this opportunity is highly sought after. This is your chance to create a home that is uniquely yours, with infinite possibilities to bring your creative vision to life. Whether you're looking to establish roots or embrace a slower pace of life, this property provides a perfect canvas to design your own masterpiece. Seize the opportunity to make your dreams a reality. (id:6769)