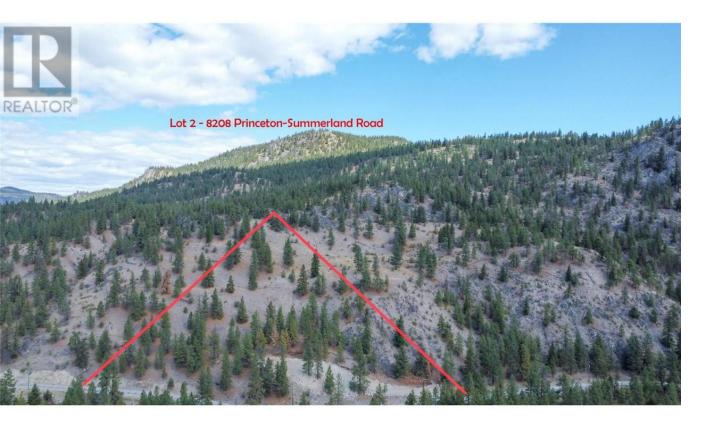

## Lot 2-8208 PRINCETON SUMMERLAND Road Summerland British Columbia

\$399,000

Upon completion of the Subdivision, a gateway to a world of boundless wonder will open up before you. From the moment you set foot on this property, the breathtaking natural beauty of the surrounding area will leave you speechless. Situated on Crown Land, a sprawling 5.04-acre lot is at your disposal, making it an idyllic sanctuary for those who hold a deep appreciation for the great outdoors. With access to a private well and electricity, this property awaits your dream home offering both convenience and serenity. Just a stone's throw away from the KVR trail, this location has something to offer everyone, whether you're a horseback rider, hiker, quad enthusiast, or dirt bike lover. The majestic mountain views will captivate you, and the tranquil atmosphere will soothe your senses. Privacy is paramount here, affording you the space to construct your dream home. Plus, with an unbeatable location a mere five-minute drive from downtown, this opportunity is highly sought after. This is your chance to create a home that is uniquely yours, with infinite possibilities to bring your creative vision to life. Whether you're looking to establish roots or embrace a slower pace of life, this property provides a perfect canvas to design your own masterpiece. Seize the opportunity to make your dreams a reality. (id:6769)