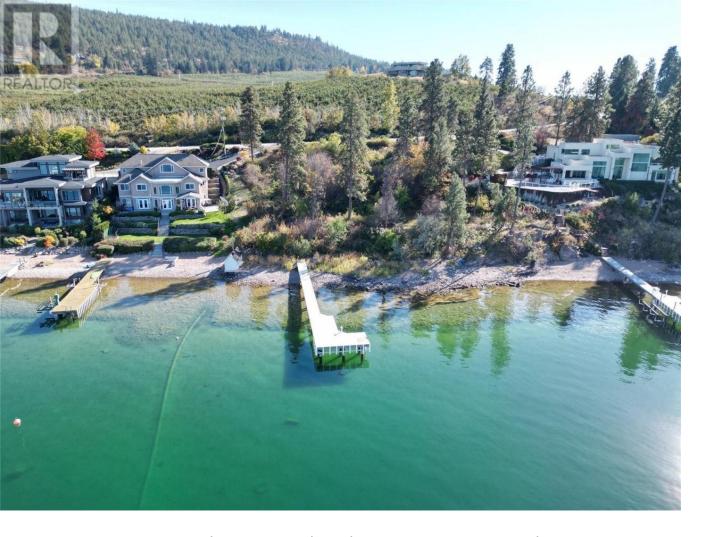

## Lot 2 Carrs Landing Road Lake Country British Columbia

\$1,950,000

Presenting the perfect canvas for your dream home with this 0.322-acre lakefront residential building lot, located in the prestigious and sought-after Carrs Landing community of Lake Country. This property offers gorgeous views of Okanagan Lake, combined with the peace and privacy of a serene natural setting. Carrs Landing is a quiet, residential neighborhood known for its large lots, vineyards, orchards, and upscale homes. Located near amenities like world-class wineries, local markets, parks, and golf courses. (id:6769)