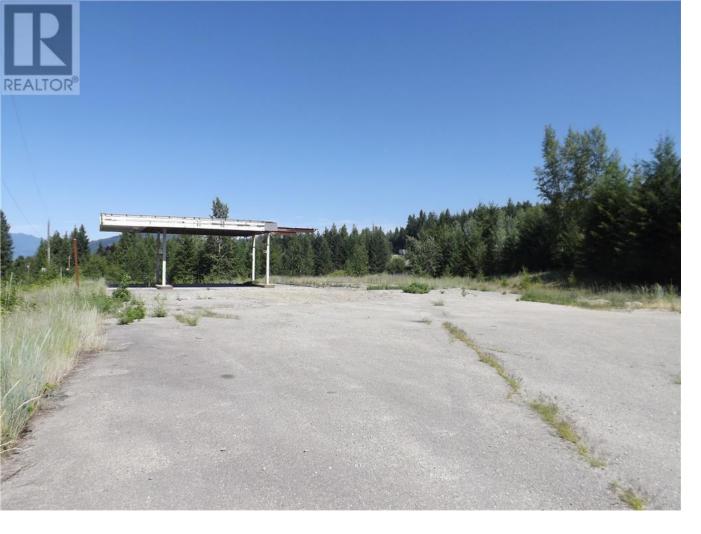

## Lot 2 Gillespie Road Sorrento British Columbia

Open empty space ready for your imagination! Zoned C1 gives a lot of opportunity to have a high traffic location for many uses, including stores, restaurants and offices! Right off the Trans Canada Highway it is easily accessible for local traffic and tourists. (id:6769)