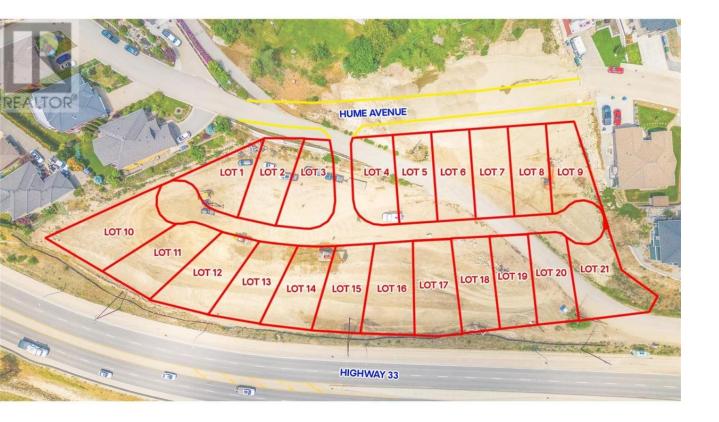

## Lot 2 Hume Avenue Kelowna British Columbia

Welcome to Black Mountain, 21 lot subdivision that offers lake, mountain & valley views! The homesites will accommodate an excellent variety of lots including walk-outs, fairly level entry & grade level entry lots. The Black Mountain location features walking, hiking trails & parks nearby. Bring your own Builder & No time restriction to Build! Registration of these lots now open. (id:6769)