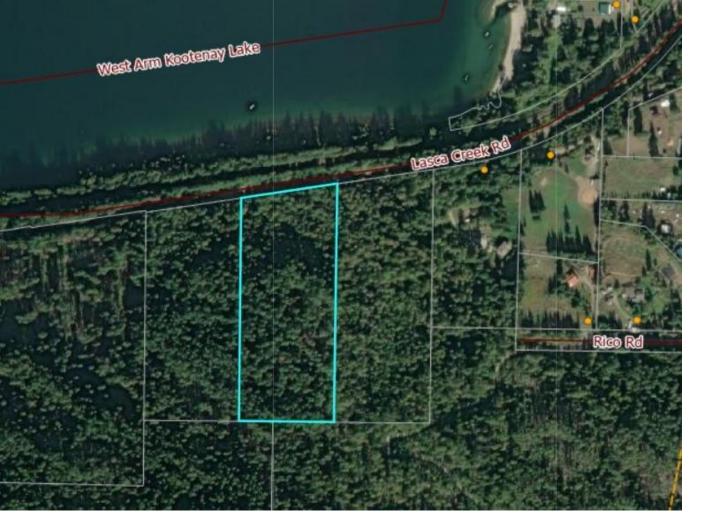

## Lot 2 LASCA CREEK ROAD Harrop British Columbia

Almost waterfront! Enjoy all the potential with this Majestic & park-like setting 10.76 treed acres which has timber value to offer. On this huge property you will also likely find great gravel value. Follow along the no through road where you will find a peaceful and privacy paradise. This is a very sought after piece of property with no building restrictions on title, & no zoning with this gorgeous land so the possibilities are endless. Power close by & recreation at your doorstep. This is a beauty acreage setting that would make a great building site and/ or sites with outstanding gardening ideas, privacy and not far from the city of Nelson. Partially surrounded by crown land, forest & in a quaint neighborhood. Right across the road and railway tracks there is a pathway where you find a sandy beach on Kootenay lake. Many outdoor enthusiasts love this location especially if you are looking for a place for your horses, and/or contemporary retreat ideas, also lots of hiking, fishing spots, water sports and mountain biking trails close by. Don't miss the chance to be a part of this exceptional community. Just a quick drive from the 24 hour ferry. NO ZONING (id:6769)