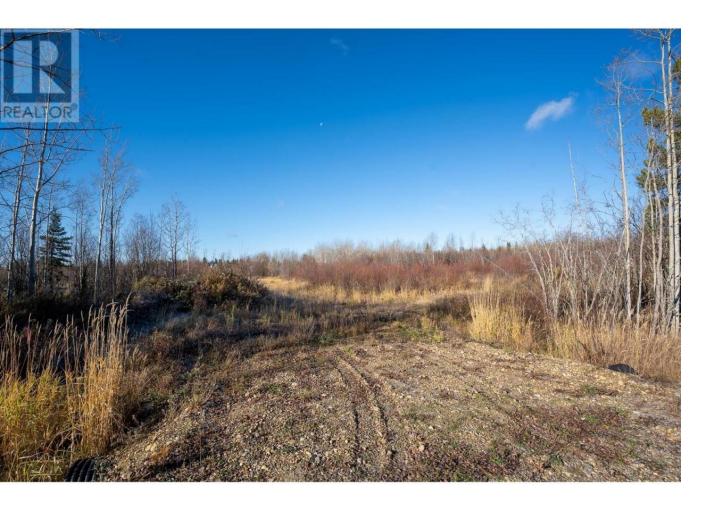

## LOT 2 PARSNIP Road Prince George British Columbia

\$110,000

Lot 2 Parsnip Road is an excellent opportunity to for a custom home build or agricultural use. This flat 5 acre parcel is located just outside city limits, within the ALR and is a quick 10 min drive to the city centre allowing you to enjoy the benefits of rural living without the drive. Lot size taken from BC Assessment. (id:6769)